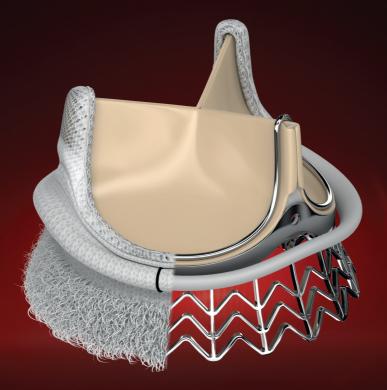

## EDWARDS INTUITY Elite VALVE SYSTEM

۲

## Built on a Proven Trusted Valve Platform

For professional use. See instructions for use for full prescribing information, including indications, contraindications, warnings, precautions and adverse events.